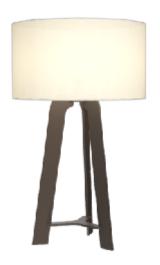

Reference: 7024/S Line: Tripod

Application: Table Lamp
Description: Tripod Table Lamp with Shade Ø40x65

Material: Natural Wood Veneer, MDF and Linen Shade

Weight (unpacked): 1,50kg/3,30lb

Light Source Type: E-27