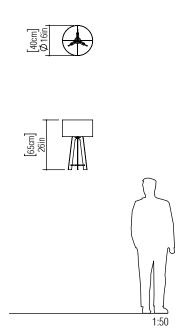

Reference: 7024/S Line: Tripod

Application: Table Lamp
Description: Tripod Table Lamp with Shade Ø40x65

Material: Natural Wood Veneer, MDF and Linen Shade

Weight (unpacked): 1,50kg/3,30lb

Light Source Type: E-27

Electric Cable Length: 200cm/79in

Accord Lighting reserves the right to alter dimensions and specifications without notice in accordance with its policy of continuous product improvement. Please, contact the manufacturer if further information is necessary.