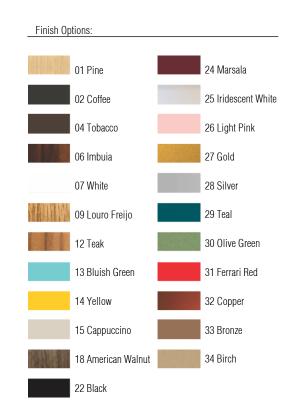

Electric Cable Length: 200cm/79in

Accord Lighting reserves the right to alter dimensions and specifications without notice in accordance with its policy of continuous product improvement. Please, contact the manufacturer if further information is necessary.