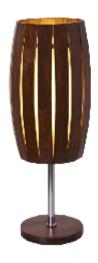

Reference: 7011. Line: Slatted Barrel Application: Table Lamp

Description: Slatted Barrel Table Lamp Ø21x50

Material: Natural Wood Veneer, MDF and Linen Shade

Weight (unpacked): 1,25kg/2,75lb

Light Source Type: E-26

1x 25W (max. each) Fluorescent or LED Bulbs not included

Color Temperature: Lamp dependent

CRI: Lamp dependent

Luminous Flux: Lamp dependent

Isolation: Class II

Input Voltage (VAC): 110 ~ 277V Input Frequency (Hz): 60 Hz

Electric Cable Length: 200cm/79in

Certificates: