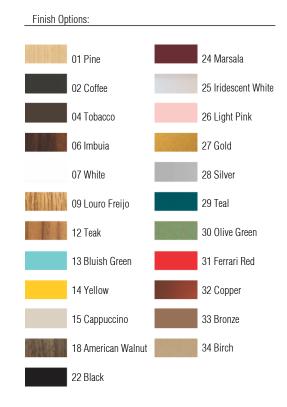

Reference: 7011. Line: Slatted Barrel Application: Table Lamp

Description: Slatted Barrel Table Lamp Ø21x50

Material: Natural Wood Veneer, MDF and Linen Shade

Weight (unpacked): 1,25kg/2,75lb

Light Source Type: E-26