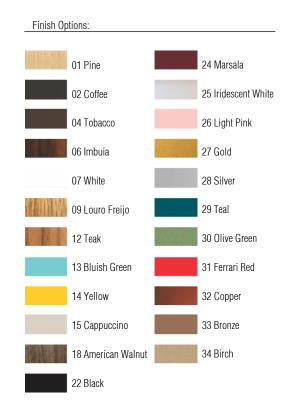

Electric Cable Length: 200cm/79in

Certificates:

Accord Lighting reserves the right to alter dimensions and specifications without notice in accordance with its policy of continuous product improvement. Please, contact the manufacturer if further information is necessary.