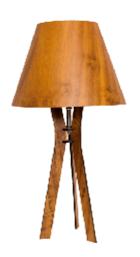

Reference: 7025/M Line: Tripod

Application: Table Lamp

Description: Tripod Table Lamp with Shade Ø40x75

Material: Natural Wood Veneer, MDF and Wooden Dome

Weight (unpacked): 1,45kg/3,20lb

Light Source Type: E-26