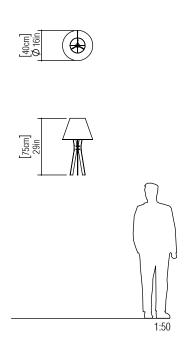

Reference: 7025/M Line: Tripod

Application: Table Lamp

Description: Tripod Table Lamp with Shade Ø40x75

Material: Natural Wood Veneer, MDF and Wooden Dome

Weight (unpacked): 1,45kg/3,20lb

Light Source Type: E-26