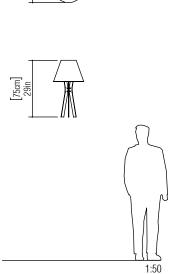

Reference: 7025/S Line: Tripod Application: Table Lamp Description: Tripod Table Lamp with Shade Ø40x75

Material: Natural Wood Veneer, MDF and Linen Shade Weight (unpacked): 1,45kg/3,20lb

Light Source Type: E-27 1x 25W (max. each) Fluorescent or LED Bulbs not included Color Temperature: Lamp dependent CRI: Lamp dependent Luminous Flux: Lamp dependent