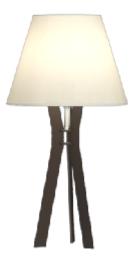

Reference: 7025/S Line: Tripod Application: Table Lamp Description: Tripod Table Lamp with Shade Ø40x75

Material: Natural Wood Veneer, MDF and Linen Shade Weight (unpacked): 1,45kg/3,20lb

Light Source Type: E-27 1x 25W (max. each) Fluorescent or LED Bulbs not included Color Temperature: Lamp dependent CRI: Lamp dependent Luminous Flux: Lamp dependent