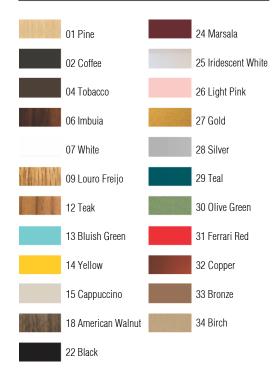

Isolation: Class II Input Voltage (VAC): 110 ~ 277V Input Frequency (Hz): 60 Hz

Electric Cable Length: 200cm/79in Certificates:

Finish Options:

Accord Lighting reserves the right to alter dimensions and specifications without notice in accordance with its policy of continuous product improvement. Please, contact the manufacturer if further information is necessary.