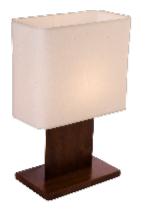

[30cm]

12in

15cm 6in Reference: 1024. Line: Clean Application: Table Lamp Description: Basic Rectangular Table Lamp 30x45x15

Material: Natural Wood Veneer, MDF and Linen Shade Weight (unpacked): 1,25kg/2,75lb