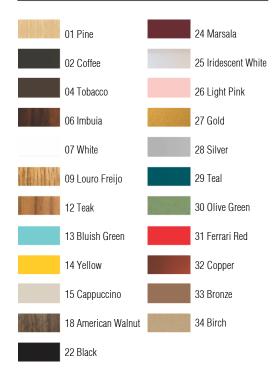

Electric Cable Length: 200cm/79in Certificates:

Finish Options:

Accord Lighting reserves the right to alter dimensions and specifications without notice in accordance with its policy of continuous product improvement. Please, contact the manufacturer if further information is necessary.