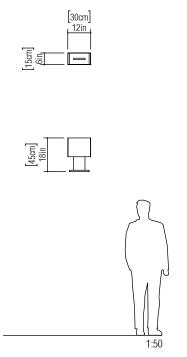

Reference: 1024. Line: Clean Application: Table Lamp Description: Basic Rectangular Table Lamp 30x45x15

Material: Natural Wood Veneer, MDF and Linen Shade Weight (unpacked): 1,25kg/2,75lb

Light Source Type: E-27 1x 25W (max. each) Fluorescent or LED Bulbs not included Color Temperature: Lamp dependent CRI: Lamp dependent Luminous Flux: Lamp dependent