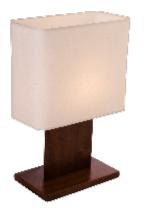

Reference: 1024. Line: Clean Application: Table Lamp Description: Basic Rectangular Table Lamp 30x45x15

Material: Natural Wood Veneer, MDF and Linen Shade Weight (unpacked): 1,25kg/2,75lb

Light Source Type: E-27 1x 25W (max. each) Fluorescent or LED Bulbs not included Color Temperature: Lamp dependent CRI: Lamp dependent Luminous Flux: Lamp dependent