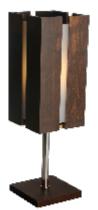

[15cm] \_<u>6in</u>

15cm 6in, Reference: 617. Line: Stripes Application: Table Lamp Description: Central Stripe Table Lamp 15x50x15

Material: Natural Wood Veneer, MDF and Acrylic Weight (unpacked):

Light Source Type: E-26 1x 25W (max. each) Fluorescent or LED Bulbs not included Color Temperature: Lamp dependent CRI: Lamp dependent Luminous Flux: Lamp dependent