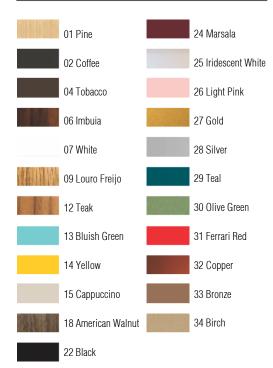

Isolation: Class II Input Voltage (VAC): 110 ~ 277V Input Frequency (Hz): 60 Hz

Electric Cable Length: 200cm/79in Certificates:

Finish Options:

Accord Lighting reserves the right to alter dimensions and specifications without notice in accordance with its policy of continuous product improvement. Please, contact the manufacturer if further information is necessary.