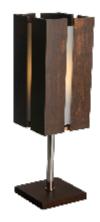

Reference: 617. Line: Stripes

Application: Table Lamp Description: Central Stripe Table Lamp 15x50x15

Material: Natural Wood Veneer, MDF and Acrylic

Weight (unpacked):

Light Source Type: E-27

1x 25W (max. each) Fluorescent or LED Bulbs not included