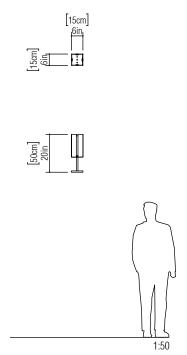

Reference: 617. Line: Stripes

Application: Table Lamp Description: Central Stripe Table Lamp 15x50x15

Material: Natural Wood Veneer, MDF and Acrylic

Weight (unpacked):

Light Source Type: E-27

1x 25W (max. each) Fluorescent or LED Bulbs not included