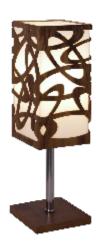

Reference: 7003. Line: Olympics Application: Table Lamp

Description: Olympics Square Table Lamp 15x50x15

Material: Natural Wood Veneer, MDF and Acrylic

Weight (unpacked): 1,05kg/2,31lb

Light Source Type: E-26