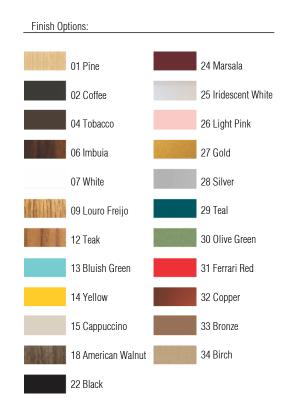

Reference: 7003. Line: Olympics Application: Table Lamp

Description: Olympics Square Table Lamp 15x50x15

Material: Natural Wood Veneer, MDF and Acrylic

Weight (unpacked): 1,05kg/2,31lb

Light Source Type: E-26

1x 25W (max. each) Fluorescent or LED Bulbs not included

Color Temperature: Lamp dependent

CRI: Lamp dependent

Luminous Flux: Lamp dependent

Isolation: Class II

Input Voltage (VAC): 110 ~ 277V Input Frequency (Hz): 60 Hz

Electric Cable Length: 200cm/79in

Certificates:







Accord Lighting reserves the right to alter dimensions and specifications without notice in accordance with its policy of continuous product improvement. Please, contact the manufacturer if further information is necessary.

accordlighting.com REV. 14/08/2018