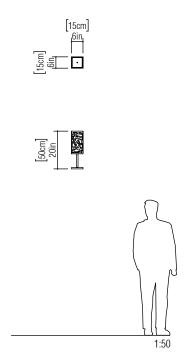

Reference: 7003. Line: Olympics Application: Table Lamp

Description: Olympics Square Table Lamp 15x50x15

Material: Natural Wood Veneer, MDF and Acrylic

Weight (unpacked): 1,05kg/2,31lb

Light Source Type: E-26