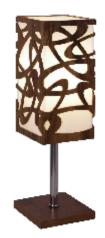

[15cm] \_<u>6in</u>

D lein 22

Reference: 7003. Line: Olympics Application: Table Lamp Description: Olympics Square Table Lamp 15x50x15

Material: Natural Wood Veneer, MDF and Acrylic Weight (unpacked): 1,05kg/2,31lb