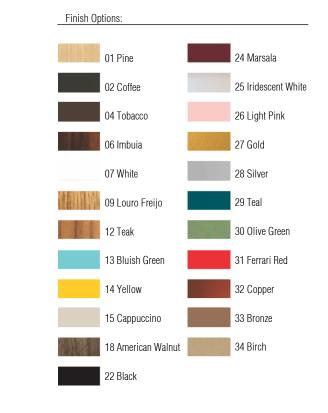

[15cm] \_<u>6in</u>

D lein 22

Reference: 7003. Line: Olympics Application: Table Lamp Description: Olympics Square Table Lamp 15x50x15

Material: Natural Wood Veneer, MDF and Acrylic Weight (unpacked): 1,05kg/2,31lb

Light Source Type: E-27 1x 25W (max. each) Fluorescent or LED Bulbs not included Color Temperature: Lamp dependent CRI: Lamp dependent Luminous Flux: Lamp dependent

Isolation: Class II Input Voltage (VAC): 110 ~ 277V Input Frequency (Hz): 60 Hz

Electric Cable Length: 200cm/79in



Accord Lighting reserves the right to alter dimensions and specifications without notice in accordance with its policy of continuous product improvement. Please, contact the manufacturer if further information is necessary.

1:50