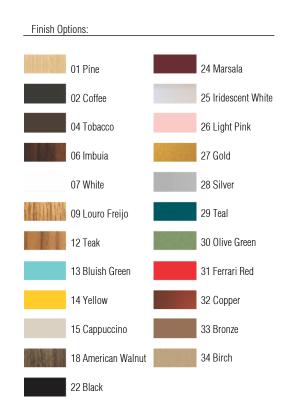

Reference: 7004. Line: Olympics Application: Table Lamp

Description: Olympics Square Table Lamp 19x50x19

Material: Natural Wood Veneer, MDF and Acrylic

Weight (unpacked): 1,05kg/2,31lb

Light Source Type: E-26

1x 25W (max. each) Fluorescent or LED Bulbs not included

Color Temperature: Lamp dependent

CRI: Lamp dependent

Luminous Flux: Lamp dependent

Isolation: Class II

Input Voltage (VAC): 110 ~ 277V Input Frequency (Hz): 60 Hz

Electric Cable Length: 200cm/79in

Certificates:



## [19cm] 7/in [19cm] [19c



Accord Lighting reserves the right to alter dimensions and specifications without notice in accordance with its policy of continuous product improvement. Please, contact the manufacturer if further information is necessary.

accordlighting.com REV. 14/08/2018