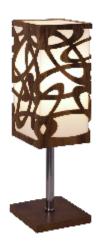

Reference: 7004. Line: Olympics Application: Table Lamp

Description: Olympics Square Table Lamp 19x50x19

Material: Natural Wood Veneer, MDF and Acrylic

Weight (unpacked): 1,05kg/2,31lb

Light Source Type: E-26

1x 25W (max. each) Fluorescent or LED Bulbs not included

Color Temperature: Lamp dependent

CRI: Lamp dependent

Luminous Flux: Lamp dependent

Isolation: Class II

Input Voltage (VAC): 110 ~ 277V Input Frequency (Hz): 60 Hz

Electric Cable Length: 200cm/79in

Certificates:

## [19cm] 7/in [19cm] [19c

Accord Lighting reserves the right to alter dimensions and specifications without notice in accordance with its policy of continuous product improvement. Please, contact the manufacturer if further information is necessary.