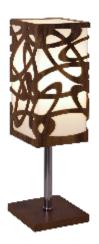

Reference: 7004. Line: Olympics Application: Table Lamp

Description: Olympics Square Table Lamp 19x50x19

Material: Natural Wood Veneer, MDF and Acrylic

Weight (unpacked): 1,05kg/2,31lb

Light Source Type: E-27