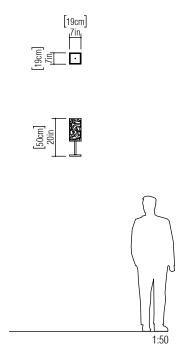

Reference: 7004. Line: Olympics Application: Table Lamp

Description: Olympics Square Table Lamp 19x50x19

Material: Natural Wood Veneer, MDF and Acrylic

Weight (unpacked): 1,05kg/2,31lb

Light Source Type: E-27