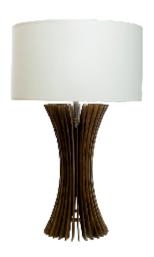

Reference: 7013. Line: Stecche di Legno Application: Table Lamp

Description: Stecche di Legno Curved Table Lamp Ø40x64

Material: Natural Wood Veneer, MDF and Linen Shade

Weight (unpacked): 1,40kg/3,09lb

Light Source Type: E-26