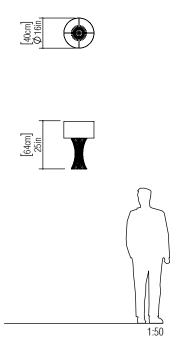

Reference: 7013. Line: Stecche di Legno Application: Table Lamp

Description: Stecche di Legno Curved Table Lamp Ø40x64

Material: Natural Wood Veneer, MDF and Linen Shade

Weight (unpacked): 1,40kg/3,09lb

Light Source Type: E-26