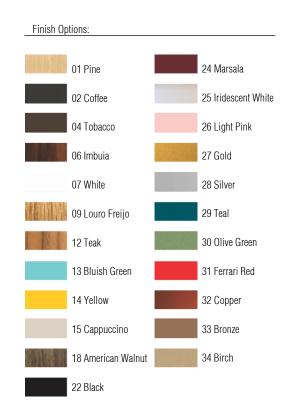

Reference: 7013. Line: Stecche di Legno Application: Table Lamp

Description: Stecche di Legno Curved Table Lamp Ø40x64

Material: Natural Wood Veneer, MDF and Linen Shade

Weight (unpacked): 1,40kg/3,09lb

Light Source Type: E-26

1x 25W (max. each) Fluorescent or LED Bulbs not included

Color Temperature: Lamp dependent

CRI: Lamp dependent

Luminous Flux: Lamp dependent

Isolation: Class II

Input Voltage (VAC): 110 ~ 277V Input Frequency (Hz): 60 Hz

Electric Cable Length: 200cm/79in

Certificates:







Accord Lighting reserves the right to alter dimensions and specifications without notice in accordance with its policy of continuous product improvement. Please, contact the manufacturer if further information is necessary.

accordlighting.com REV. 14/08/2018