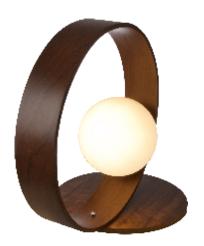

Reference: 141. Line: Sphere

Application: Table Lamp Description: Sphere Table Lamp Ø35x8

Material: Natural Wood Veneer, MDF and Frosted Glass Globe

Weight (unpacked): 0,90kg/1,98lb

Light Source Type: E-26