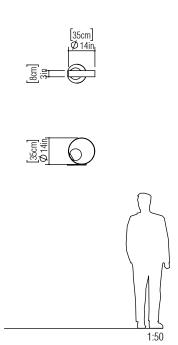

Reference: 141. Line: Sphere

Application: Table Lamp Description: Sphere Table Lamp Ø35x8

Material: Natural Wood Veneer, MDF and Frosted Glass Globe

Weight (unpacked): 0,90kg/1,98lb

Light Source Type: E-26