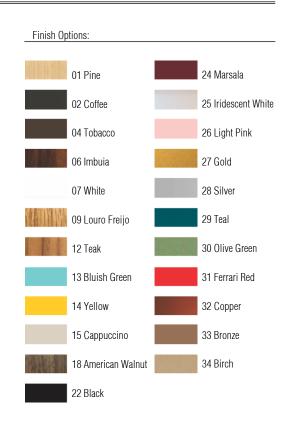

Reference: 141. Line: Sphere

Application: Table Lamp Description: Sphere Table Lamp Ø35x8

Material: Natural Wood Veneer, MDF and Frosted Glass Globe

Weight (unpacked): 0,90kg/1,98lb

Light Source Type: E-26

1x 25W (max. each) Fluorescent or LED Bulbs not included

Color Temperature: Lamp dependent

CRI: Lamp dependent

Luminous Flux: Lamp dependent

Isolation: Class II

Input Voltage (VAC): 110 ~ 277V Input Frequency (Hz): 60 Hz

Electric Cable Length: 200cm/79in





Accord Lighting reserves the right to alter dimensions and specifications without notice in accordance with its policy of continuous product improvement. Please, contact the manufacturer if further information is necessary.

accordlighting.com REV. 10/08/2018