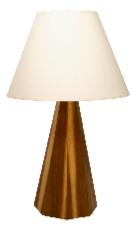

Reference: 7031. Line: Faceted Application: Table Lamp Description: Faceted Conical Table Lamp Ø40x70

Material: Natural Wood Veneer, MDF and Linen Shade Weight (unpacked): 2,05kg/4,52lb

Light Source Type: E-26 1x 25W (max. each) Fluorescent or LED Bulbs not included Color Temperature: Lamp dependent CRI: Lamp dependent Luminous Flux: Lamp dependent

Isolation: Class II Input Voltage (VAC): 110 ~ 277V Input Frequency (Hz): 60 Hz

Electric Cable Length: 200cm/79in Certificates:

Finish Options:

Accord Lighting reserves the right to alter dimensions and specifications without notice in accordance with its policy of continuous product improvement. Please, contact the manufacturer if further information is necessary.