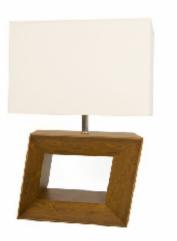

[40cm] 16in

26cm 10in Reference: 7036. Line: Multifaceted Application: Table Lamp Description: 3D Multifaceted Table Lamp 40x54x26

Material: Natural Wood Veneer, MDF and Linen Shade Weight (unpacked):

Light Source Type: E-26 1x 25W (max. each) Fluorescent or LED Bulbs not included Color Temperature: Lamp dependent CRI: Lamp dependent Luminous Flux: Lamp dependent