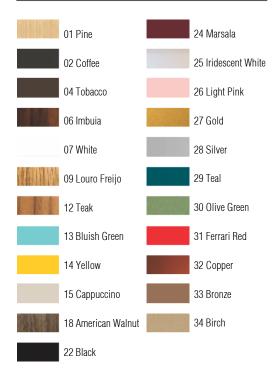

Isolation: Class II Input Voltage (VAC): 110 ~ 277V Input Frequency (Hz): 60 Hz

Electric Cable Length: 200cm/79in Certificates:

Finish Options:

Accord Lighting reserves the right to alter dimensions and specifications without notice in accordance with its policy of continuous product improvement. Please, contact the manufacturer if further information is necessary.