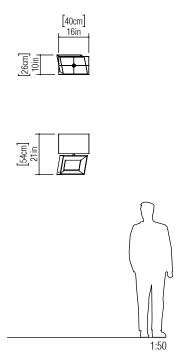

Reference: 7036. Line: Multifaceted Application: Table Lamp

Application: Table Lamp Description: 3D Multifaceted Table Lamp 40x54x26

Material: Natural Wood Veneer, MDF and Linen Shade

Weight (unpacked):

Light Source Type: E-27