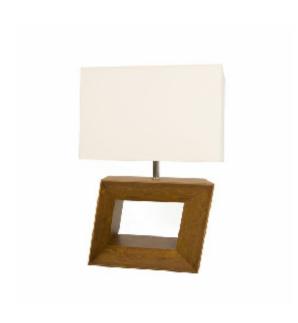

Reference: 7036. Line: Multifaceted Application: Table Lamp

Application: Table Lamp Description: 3D Multifaceted Table Lamp 40x54x26

Material: Natural Wood Veneer, MDF and Linen Shade

Weight (unpacked):

Light Source Type: E-27