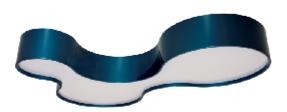

Reference: 5043. Line: Organic Application: Ceiling

Description: Organic Ceiling Lamp KS 120x20x83

Material: Natural Wood Veneer, MDF and Acrylic

Weight (unpacked): 7,20kg/15,87lb

Light Source Type: E-26

9x 25W (max. each) Fluorescent or LED Bulbs not included