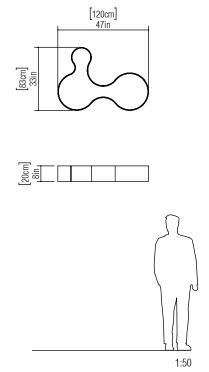

Reference: 5043. Line: Organic Application: Ceiling

Description: Organic Ceiling Lamp KS 120x20x83

Material: Natural Wood Veneer, MDF and Acrylic

Weight (unpacked): 7,20kg/15,87lb

Light Source Type: E-26

9x 25W (max. each) Fluorescent or LED Bulbs not included