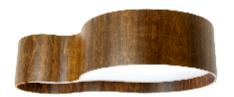

Reference: 5064. Line: Organic Application: Ceiling

Description: Organic Ceiling Lamp KS II 83x20x53

Material: Natural Wood Veneer, MDF and Acrylic

Weight (unpacked): 3,52kg/7,76lb

Light Source Type: E-26