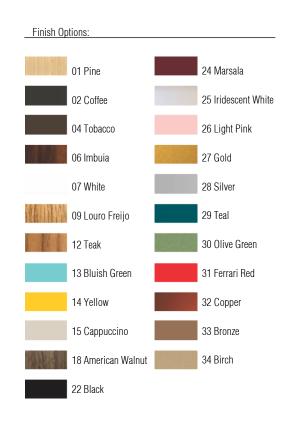

Reference: 5064. Line: Organic Application: Ceiling

Description: Organic Ceiling Lamp KS II 83x20x53

Material: Natural Wood Veneer, MDF and Acrylic

Weight (unpacked): 3,52kg/7,76lb

Light Source Type: E-26