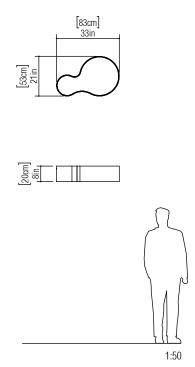

Reference: 5064. Line: Organic Application: Ceiling

Description: Organic Ceiling Lamp KS II 83x20x53

Material: Natural Wood Veneer, MDF and Acrylic

Weight (unpacked): 3,52kg/7,76lb

Light Source Type: E-26

Suspension Cable Length: Not applicable

Accord Lighting reserves the right to alter dimensions and specifications without notice in accordance with its policy of continuous product improvement. Please, contact the manufacturer if further information is necessary.