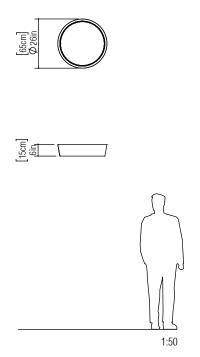

Reference: 585. Line: Conical Application: Ceiling

Application: Ceiling
Description: Conical Ceiling Lamp Ø65x15

Material: Natural Wood Veneer, MDF and Acrylic

Weight (unpacked): 2,95kg/6,50lb

Light Source Type: E-26