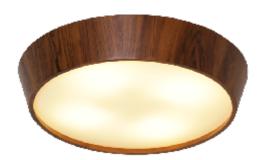

Reference: 585. Line: Conical Application: Ceiling

Application: Ceiling
Description: Conical Ceiling Lamp Ø65x15

Material: Natural Wood Veneer, MDF and Acrylic

Weight (unpacked): 2,95kg/6,50lb

Light Source Type: E-26