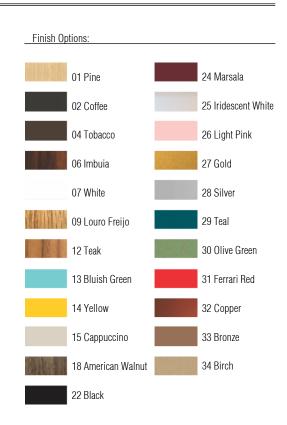

Reference: 585. Line: Conical Application: Ceiling

Application: Ceiling
Description: Conical Ceiling Lamp Ø65x15

Material: Natural Wood Veneer, MDF and Acrylic

Weight (unpacked): 2,95kg/6,50lb

Light Source Type: E-26