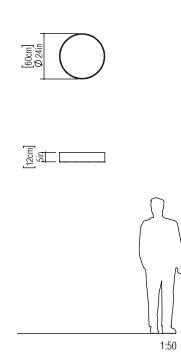

Reference: 5012. Line: Cylindrical Application: Ceiling Description: Cylindrical Ceiling Lamp Ø60x12

Material: Natural Wood Veneer, MDF and Acrylic Weight (unpacked): 2,50kg/5,51lb

Light Source Type: E-26 3x 25W (max. each) Fluorescent or LED Bulbs not included Color Temperature: Lamp dependent CRI: Lamp dependent Luminous Flux: Lamp dependent