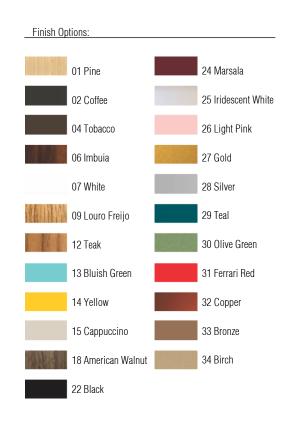

Reference: 504. Line: Cylindrical Application: Ceiling

Application: Ceiling
Description: Cylindrical Ceiling Lamp Ø35x12

Material: Natural Wood Veneer, MDF and Acrylic

Weight (unpacked): 1,10kg/2,43lb

Light Source Type: E-26

2x 25W (max. each) Fluorescent or LED Bulbs not included

Color Temperature: Lamp dependent

CRI: Lamp dependent

Luminous Flux: Lamp dependent

Isolation: Class II

Input Voltage (VAC): 110 ~ 277V Input Frequency (Hz): 60 Hz

Suspension Cable Length: Not applicable





Accord Lighting reserves the right to alter dimensions and specifications without notice in accordance with its policy of continuous product improvement. Please, contact the manufacturer if further information is necessary.

accordlighting.com REV. 24/10/2018