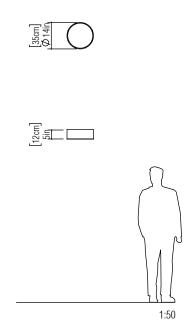

Reference: 504. Line: Cylindrical Application: Ceiling

Application: Ceiling
Description: Cylindrical Ceiling Lamp Ø35x12

Material: Natural Wood Veneer, MDF and Acrylic

Weight (unpacked): 1,10kg/2,43lb

Light Source Type: E-26

Suspension Cable Length: Not applicable

Accord Lighting reserves the right to alter dimensions and specifications without notice in accordance with its policy of continuous product improvement. Please, contact the manufacturer if further information is necessary.