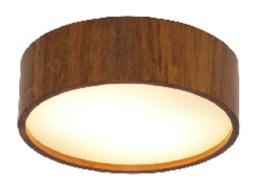

Reference: 504. Line: Cylindrical Application: Ceiling

Application: Ceiling
Description: Cylindrical Ceiling Lamp Ø35x12

Material: Natural Wood Veneer, MDF and Acrylic

Weight (unpacked): 1,10kg/2,43lb

Light Source Type: E-26