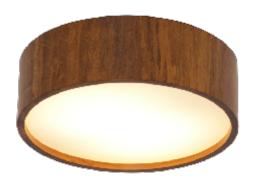

Reference: 528. Line: Cylindrical

Application: Ceiling
Description: Cylindrical Ceiling Lamp Ø50x12

Material: Natural Wood Veneer, MDF and Acrylic

Weight (unpacked): 2,05kg/4,52lb

Light Source Type: E-26

3x 25W (max. each) Fluorescent or LED Bulbs not included