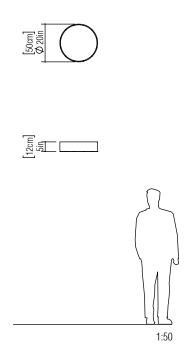

Reference: 528. Line: Cylindrical

Application: Ceiling
Description: Cylindrical Ceiling Lamp Ø50x12

Material: Natural Wood Veneer, MDF and Acrylic

Weight (unpacked): 2,05kg/4,52lb

Light Source Type: E-26

3x 25W (max. each) Fluorescent or LED Bulbs not included