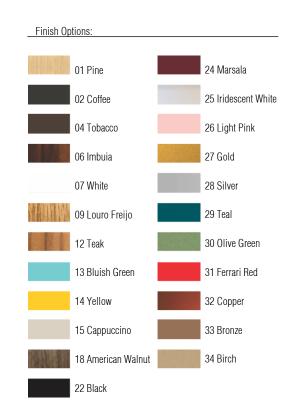

Reference: 528. Line: Cylindrical

Application: Ceiling
Description: Cylindrical Ceiling Lamp Ø50x12

Material: Natural Wood Veneer, MDF and Acrylic

Weight (unpacked): 2,05kg/4,52lb

Light Source Type: E-26

3x 25W (max. each) Fluorescent or LED Bulbs not included

Color Temperature: Lamp dependent

CRI: Lamp dependent

Luminous Flux: Lamp dependent

Isolation: Class II

Input Voltage (VAC): 110 ~ 277V Input Frequency (Hz): 60 Hz

Suspension Cable Length: Not applicable





Accord Lighting reserves the right to alter dimensions and specifications without notice in accordance with its policy of continuous product improvement. Please, contact the manufacturer if further information is necessary.

accordlighting.com REV. 24/10/2018