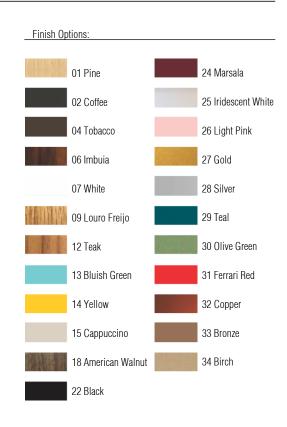

Reference: 529. Line: Cylindrical Application: Ceiling

Application: Ceiling
Description: Cylindrical Ceiling Lamp Ø40x12

Material: Natural Wood Veneer, MDF and Acrylic

Weight (unpacked): 1,30kg/2,87lb

Light Source Type: E-26