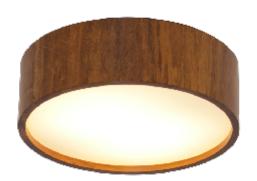

Reference: 529. Line: Cylindrical Application: Ceiling

Application: Ceiling
Description: Cylindrical Ceiling Lamp Ø40x12

Material: Natural Wood Veneer, MDF and Acrylic

Weight (unpacked): 1,30kg/2,87lb

Light Source Type: E-26