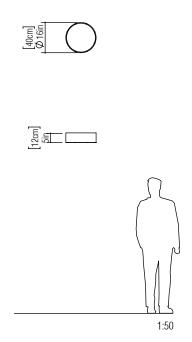

Reference: 529. Line: Cylindrical Application: Ceiling

Application: Ceiling
Description: Cylindrical Ceiling Lamp Ø40x12

Material: Natural Wood Veneer, MDF and Acrylic

Weight (unpacked): 1,30kg/2,87lb

Light Source Type: E-26

Suspension Cable Length: Not applicable

Accord Lighting reserves the right to alter dimensions and specifications without notice in accordance with its policy of continuous product improvement. Please, contact the manufacturer if further information is necessary.