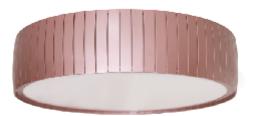

Reference: 5038. Line: Slatted Barrel Application: Ceiling

Application: Ceiling
Description: Slatted Barrel Ceiling Lamp Ø50x15

Material: Natural Wood Veneer, MDF and Acrylic

Weight (unpacked): 2,65kg/5,84lb