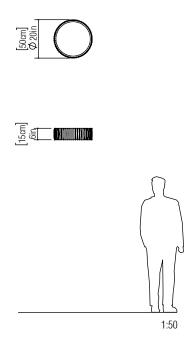

Reference: 5038. Line: Slatted Barrel Application: Ceiling

Application: Ceiling
Description: Slatted Barrel Ceiling Lamp Ø50x15

Material: Natural Wood Veneer, MDF and Acrylic

Weight (unpacked): 2,65kg/5,84lb

Suspension Cable Length: Not applicable

Accord Lighting reserves the right to alter dimensions and specifications without notice in accordance with its policy of continuous product improvement. Please, contact the manufacturer if further information is necessary.