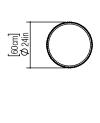

Suspension Cable Length: Not applicable

6in 6in

Accord Lighting reserves the right to alter dimensions and specifications without notice in accordance with its policy of continuous product improvement. Please, contact the manufacturer if further information is necessary.