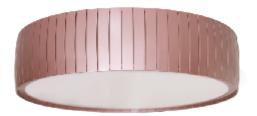

Reference: 5039. Line: Slatted Barrel Application: Ceiling

Application: Ceiling
Description: Slatted Barrel Ceiling Lamp Ø60x15

Material: Natural Wood Veneer, MDF and Acrylic

Weight (unpacked): 3,25kg/7,17lb

Light Source Type: E-26

3x 25W (max. each) Fluorescent or LED Bulbs not included

Color Temperature: Lamp dependent

CRI: Lamp dependent

Luminous Flux: Lamp dependent

Isolation: Class II

Input Voltage (VAC): 110 ~ 277V Input Frequency (Hz): 60 Hz