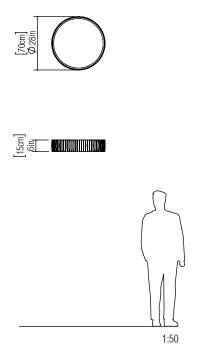

Reference: 5040. Line: Slatted Barrel Application: Ceiling

Application: Ceiling
Description: Slatted Barrel Ceiling Lamp Ø70x15

Material: Natural Wood Veneer, MDF and Acrylic

Weight (unpacked): 4,10kg/9,04lb