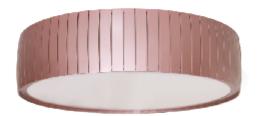

Reference: 5040. Line: Slatted Barrel Application: Ceiling

Application: Ceiling
Description: Slatted Barrel Ceiling Lamp Ø70x15

Material: Natural Wood Veneer, MDF and Acrylic

Weight (unpacked): 4,10kg/9,04lb