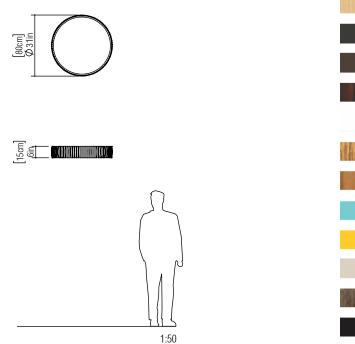

Reference: 5041. Line: Slatted Barrel Application: Ceiling Description: Slatted Barrel Ceiling Lamp Ø80x15

Material: Natural Wood Veneer, MDF and Acrylic Weight (unpacked): 4,84kg/10,67lb

Light Source Type: E-26 6x 25W (max. each) Fluorescent or LED Bulbs not included Color Temperature: Lamp dependent CRI: Lamp dependent Luminous Flux: Lamp dependent