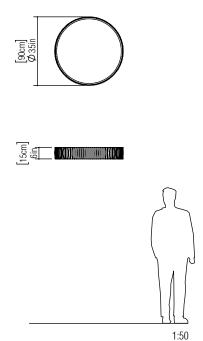

Reference: 5042. Line: Slatted Barrel

Application: Ceiling
Description: Slatted Barrel Ceiling Lamp Ø90x15

Material: Natural Wood Veneer, MDF and Acrylic

Weight (unpacked): 5,21kg/11,49lb

Light Source Type: E-26

Suspension Cable Length: Not applicable

Accord Lighting reserves the right to alter dimensions and specifications without notice in accordance with its policy of continuous product improvement. Please, contact the manufacturer if further information is necessary.