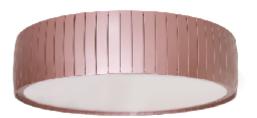

Reference: 5042. Line: Slatted Barrel

Application: Ceiling
Description: Slatted Barrel Ceiling Lamp Ø90x15

Material: Natural Wood Veneer, MDF and Acrylic

Weight (unpacked): 5,21kg/11,49lb

Light Source Type: E-26