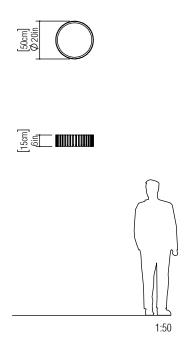

Reference: 5033. Line: Slatted

Application: Ceiling
Description: Slatted Cylindrical Ceiling Lamp Ø50x15

Material: Natural Wood Veneer, MDF and Acrylic

Weight (unpacked): 2,40kg/5,29lb

Light Source Type: E-26

Suspension Cable Length: Not applicable

Accord Lighting reserves the right to alter dimensions and specifications without notice in accordance with its policy of continuous product improvement. Please, contact the manufacturer if further information is necessary.