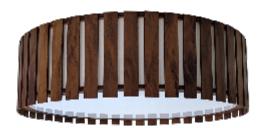

Reference: 5033. Line: Slatted

Application: Ceiling
Description: Slatted Cylindrical Ceiling Lamp Ø50x15

Material: Natural Wood Veneer, MDF and Acrylic

Weight (unpacked): 2,40kg/5,29lb

Light Source Type: E-26