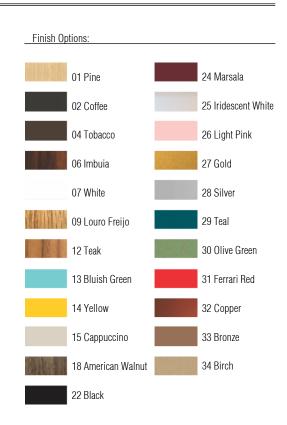

Reference: 5033. Line: Slatted

Application: Ceiling
Description: Slatted Cylindrical Ceiling Lamp Ø50x15

Material: Natural Wood Veneer, MDF and Acrylic

Weight (unpacked): 2,40kg/5,29lb

Light Source Type: E-26

3x 25W (max. each) Fluorescent or LED Bulbs not included

Color Temperature: Lamp dependent

CRI: Lamp dependent

Luminous Flux: Lamp dependent

Isolation: Class II

Input Voltage (VAC): 110 ~ 277V Input Frequency (Hz): 60 Hz

Suspension Cable Length: Not applicable





Accord Lighting reserves the right to alter dimensions and specifications without notice in accordance with its policy of continuous product improvement. Please, contact the manufacturer if further information is necessary.

accordlighting.com REV. 24/10/2018