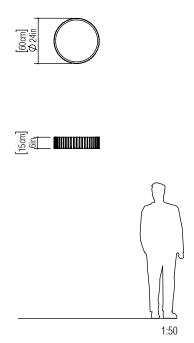

Reference: 5034. Line: Slatted Application: Ceiling

Application: Ceiling
Description: Slatted Cylindrical Ceiling Lamp Ø60x15

Material: Natural Wood Veneer, MDF and Acrylic

Weight (unpacked): 2,95kg/6,50lb

Suspension Cable Length: Not applicable

Accord Lighting reserves the right to alter dimensions and specifications without notice in accordance with its policy of continuous product improvement. Please, contact the manufacturer if further information is necessary.