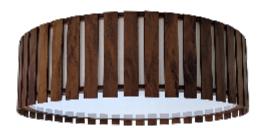

Reference: 5034. Line: Slatted Application: Ceiling

Application: Ceiling
Description: Slatted Cylindrical Ceiling Lamp Ø60x15

Material: Natural Wood Veneer, MDF and Acrylic

Weight (unpacked): 2,95kg/6,50lb