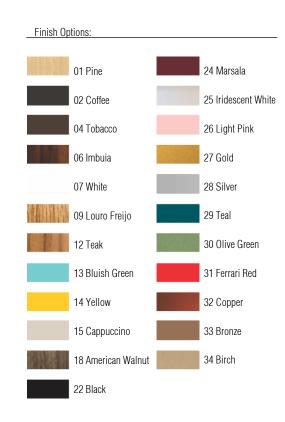

Reference: 5034. Line: Slatted Application: Ceiling

Application: Ceiling
Description: Slatted Cylindrical Ceiling Lamp Ø60x15

Material: Natural Wood Veneer, MDF and Acrylic

Weight (unpacked): 2,95kg/6,50lb

Light Source Type: E-27

3x 25W (max. each) Fluorescent or LED Bulbs not included

Color Temperature: Lamp dependent

CRI: Lamp dependent

Luminous Flux: Lamp dependent

Isolation: Class II

Input Voltage (VAC): 110 ~ 277V Input Frequency (Hz): 60 Hz

Suspension Cable Length: Not applicable





Accord Lighting reserves the right to alter dimensions and specifications without notice in accordance with its policy of continuous product improvement. Please, contact the manufacturer if further information is necessary.

accordlighting.com REV. 24/10/2018