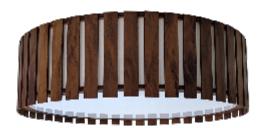

Reference: 5035.
Line: Slatted
Application: Ceiling

Application: Ceiling
Description: Slatted Cylindrical Ceiling Lamp Ø70x15

Material: Natural Wood Veneer, MDF and Acrylic

Weight (unpacked): 4,00kg/8,82lb