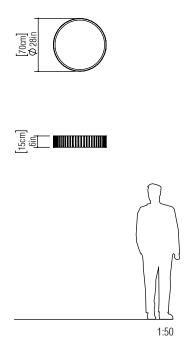

Reference: 5035.
Line: Slatted
Application: Ceiling

Application: Ceiling
Description: Slatted Cylindrical Ceiling Lamp Ø70x15

Material: Natural Wood Veneer, MDF and Acrylic

Weight (unpacked): 4,00kg/8,82lb