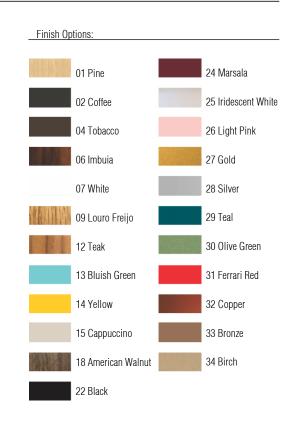

Reference: 5035.
Line: Slatted
Application: Ceiling

Application: Ceiling
Description: Slatted Cylindrical Ceiling Lamp Ø70x15

Material: Natural Wood Veneer, MDF and Acrylic

Weight (unpacked): 4,00kg/8,82lb