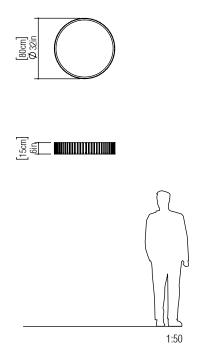

Reference: 5036. Line: Slatted Application: Ceiling

Application: Ceiling
Description: Slatted Cylindrical Ceiling Lamp Ø80x15

Material: Natural Wood Veneer, MDF and Acrylic

Weight (unpacked): 4,96kg/10,93lb

Suspension Cable Length: Not applicable

Accord Lighting reserves the right to alter dimensions and specifications without notice in accordance with its policy of continuous product improvement. Please, contact the manufacturer if further information is necessary.