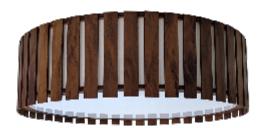

Reference: 5036. Line: Slatted Application: Ceiling

Application: Ceiling
Description: Slatted Cylindrical Ceiling Lamp Ø80x15

Material: Natural Wood Veneer, MDF and Acrylic

Weight (unpacked): 4,96kg/10,93lb