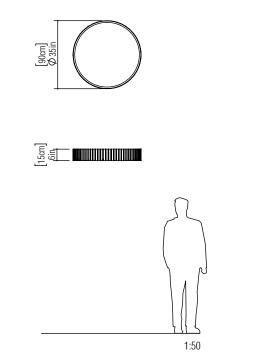

Reference: 5037. Line: Slatted Application: Ceiling Description: Slatted Cylindrical Ceiling Lamp Ø90x15

Material: Natural Wood Veneer, MDF and Acrylic Weight (unpacked): 4,96kg/10,93lb

Light Source Type: E-26 6x 25W (max. each) Fluorescent or LED Bulbs not included Color Temperature: Lamp dependent CRI: Lamp dependent Luminous Flux: Lamp dependent