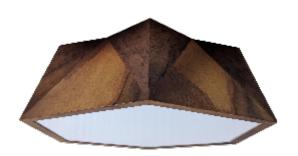

Reference: 5063. Line: Physalis Application: Ceiling

Description: Physalis Multifaceted Ceiling Lamp 50x15x43

Material: Natural Wood Veneer, MDF and Acrylic Weight (unpacked): 1,60kg/3,52lb

Light Source Type: E-26