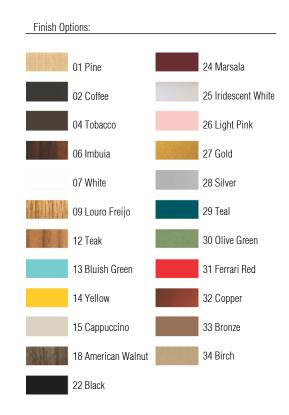

Reference: 5063. Line: Physalis Application: Ceiling

Description: Physalis Multifaceted Ceiling Lamp 50x15x43

Material: Natural Wood Veneer, MDF and Acrylic Weight (unpacked): 1,60kg/3,52lb

Light Source Type: E-26