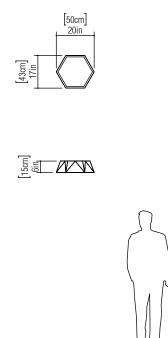

Reference: 5063. Line: Physalis Application: Ceiling

Description: Physalis Multifaceted Ceiling Lamp 50x15x43

Material: Natural Wood Veneer, MDF and Acrylic Weight (unpacked): 1,60kg/3,52lb

Light Source Type: E-26

Suspension Cable Length: Not applicable

Accord Lighting reserves the right to alter dimensions and specifications without notice in accordance with its policy of continuous product improvement. Please, contact the manufacturer if further information is necessary.