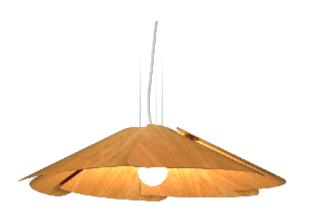

Reference: 1365 Line: Fuchsia Application: Pendant

Description: Fuchsia Suspension Pendant Ø94x21

Material: Natural Wood Veneer and MDF

Weight (unpacked):

Light Source Type: E-26

1x 25W (max. each) Fluorescent or LED Bulbs not included