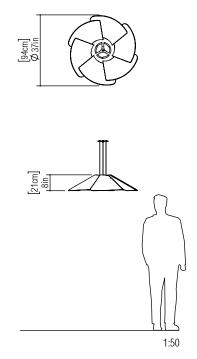

Reference: 1365 Line: Fuchsia Application: Pendant

Description: Fuchsia Suspension Pendant Ø94x21

Material: Natural Wood Veneer and MDF

Weight (unpacked):

Light Source Type: E-26

1x 25W (max. each) Fluorescent or LED Bulbs not included

Color Temperature: Lamp dependent

CRI: Lamp dependent

Luminous Flux: Lamp dependent

Isolation: Class II

Input Voltage (VAC): 110 ~ 277V Input Frequency (Hz): 60 Hz

Suspension Cable Length: 160cm/63in Certificates: