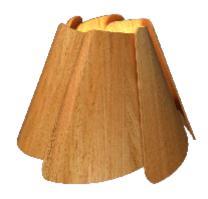

25cm] 10in\_ Reference: 7049 Line: Fuchsia Application: Table Lamp Description: Fuchsia Table Lamp Ø33x25

Material: Natural Wood Veneer, MDF and Stainless Steel Mast Weight (unpacked):

Light Source Type: E-27 1x 25W (max. each) Fluorescent or LED Bulbs not included Color Temperature: Lamp dependent CRI: Lamp dependent Luminous Flux: Lamp dependent