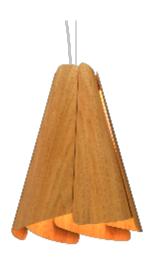

Reference: 1363 Line: Fuchsia Application: Pendant

Description: Fuchsia Suspension Pendant Ø31x43

Material: Natural Wood Veneer and MDF

Weight (unpacked):

Light Source Type: E-26

1x 25W (max. each) Fluorescent or LED Bulbs not included