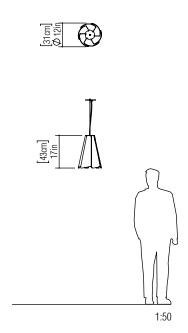

Reference: 1363 Line: Fuchsia Application: Pendant

Description: Fuchsia Suspension Pendant Ø31x43

Material: Natural Wood Veneer and MDF

Weight (unpacked):

Light Source Type: E-26

1x 25W (max. each) Fluorescent or LED Bulbs not included

Color Temperature: Lamp dependent

CRI: Lamp dependent

Luminous Flux: Lamp dependent

Isolation: Class II

Input Voltage (VAC): 110 ~ 277V Input Frequency (Hz): 60 Hz

Suspension Cable Length: 160cm/63in Certificates: