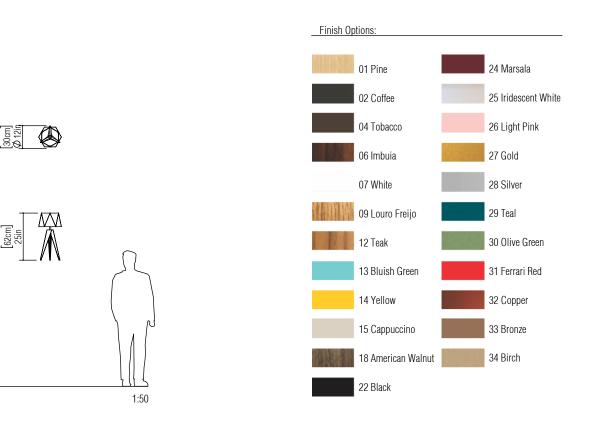

Reference: 7048 Line: Faceted Application: Table Lamp Description: Faceted Table Lamp Ø30x62

Material: Natural Wood Veneer, MDF and Wooden Dome Weight (unpacked):

Light Source Type: E-27 1x 25W (max. each) Fluorescent or LED Bulbs not included Color Temperature: Lamp dependent CRI: Lamp dependent Luminous Flux: Lamp dependent

Isolation: Class II Input Voltage (VAC): 110 ~ 277V Input Frequency (Hz): 60 Hz

Electric Cable Length: 200cm/79in

Accord Lighting reserves the right to alter dimensions and specifications without notice in accordance with its policy of continuous product improvement. Please, contact the manufacturer if further information is necessary.