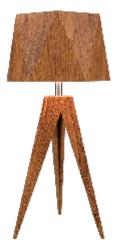

Reference: 7048 Line: Faceted Application: Table Lamp Description: Faceted Table Lamp Ø30x62

Material: Natural Wood Veneer, MDF and Wooden Dome Weight (unpacked):

Light Source Type: E-27 1x 25W (max. each) Fluorescent or LED Bulbs not included Color Temperature: Lamp dependent CRI: Lamp dependent Luminous Flux: Lamp dependent