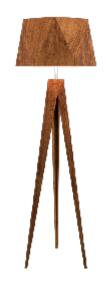

Reference: 3034 Line: Faceted

Application: Floor Lamp

Description: Tripod Faceted Floor Lamp Ø55x170

Material: Natural Wood Veneer, MDF and Wooden Dome

Weight (unpacked):

Light Source Type: E-26

1x 25W (max. each) Fluorescent or LED Bulbs not included