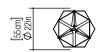

Reference: 3034 Line: Faceted

Application: Floor Lamp

Description: Tripod Faceted Floor Lamp Ø55x170

Material: Natural Wood Veneer, MDF and Wooden Dome

Weight (unpacked):

Light Source Type: E-26

1x 25W (max. each) Fluorescent or LED Bulbs not included