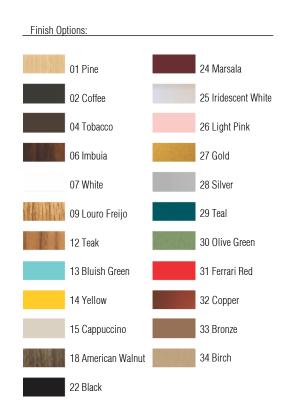

Reference: 3034 Line: Faceted

Application: Floor Lamp

Description: Tripod Faceted Floor Lamp Ø55x170

Material: Natural Wood Veneer, MDF and Wooden Dome

Weight (unpacked):

Light Source Type: E-26

1x 25W (max. each) Fluorescent or LED Bulbs not included

Color Temperature: Lamp dependent

CRI: Lamp dependent

Luminous Flux: Lamp dependent

Isolation: Class II

Input Voltage (VAC): 110 ~ 277V Input Frequency (Hz): 60 Hz

Electric Cable Length: 300cm/118in

Certificates:









Accord Lighting reserves the right to alter dimensions and specifications without notice in accordance with its policy of continuous product improvement. Please, contact the manufacturer if further information is necessary.

accordlighting.com REV. 04/02/2019