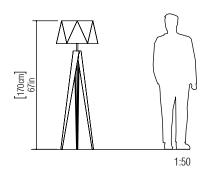

Reference: 3034 Line: Faceted

Application: Floor Lamp

Description: Tripod Faceted Floor Lamp Ø55x170

Material: Natural Wood Veneer, MDF and Wooden Dome

Weight (unpacked):

Light Source Type: E-26

1x 25W (max. each) Fluorescent or LED Bulbs not included