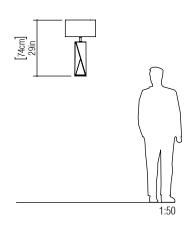

Reference: 7044. Line: Spin

Application: Table Lamp Description: Spin Table Lamp Ø40x74

Material: Natural Wood Veneer, MDF and Linen Shade

Weight (unpacked):

Light Source Type: E-27

1x 25W (max. each) Fluorescent or LED Bulbs not included