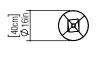

Reference: 7044. Line: Spin

Application: Table Lamp Description: Spin Table Lamp Ø40x74

Material: Natural Wood Veneer, MDF and Linen Shade

Weight (unpacked):

Light Source Type: E-27

1x 25W (max. each) Fluorescent or LED Bulbs not included