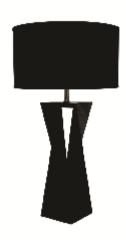

Reference: 7044. Line: Spin

Application: Table Lamp Description: Spin Table Lamp Ø40x74

Material: Natural Wood Veneer, MDF and Linen Shade

Weight (unpacked):

Light Source Type: E-27

1x 25W (max. each) Fluorescent or LED Bulbs not included