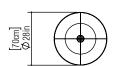

Reference: 3031. Line: Cone Duo Application: Floor Lamp

Application: Floor Lamp Description: Cone Duo Floor Lamp Ø70x165

Material: Natural Wood Veneer, MDF and Linen Shade

Weight (unpacked):

Light Source Type: E-27