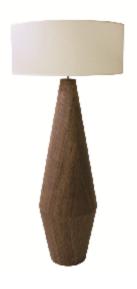

Reference: 3031. Line: Cone Duo Application: Floor Lamp

Application: Floor Lamp Description: Cone Duo Floor Lamp Ø70x165

Material: Natural Wood Veneer, MDF and Linen Shade

Weight (unpacked):

Light Source Type: E-27