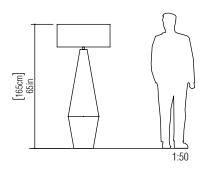

Reference: 3031. Line: Cone Duo Application: Floor Lamp

Application: Floor Lamp Description: Cone Duo Floor Lamp Ø70x165

Material: Natural Wood Veneer, MDF and Linen Shade

Weight (unpacked):

Light Source Type: E-27