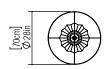

Reference: 3030. Line: Plissé

Application: Floor Lamp Description: Plissé Multifaceted Floor Lamp Ø70x165

Material: Natural Wood Veneer, MDF and Linen Shade

Weight (unpacked):

Light Source Type: E-27

1x 25W (max. each) Fluorescent or LED Bulbs not included