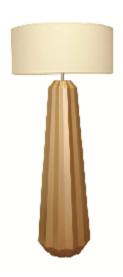

Reference: 3030. Line: Plissé

Application: Floor Lamp Description: Plissé Multifaceted Floor Lamp Ø70x165

Material: Natural Wood Veneer, MDF and Linen Shade

Weight (unpacked):

Light Source Type: E-27

1x 25W (max. each) Fluorescent or LED Bulbs not included