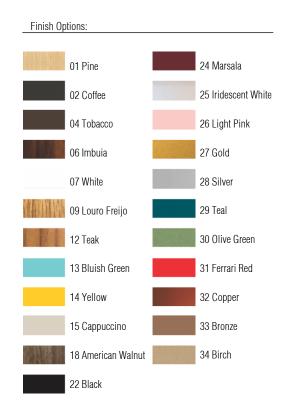

Reference: 3030. Line: Plissé

Application: Floor Lamp Description: Plissé Multifaceted Floor Lamp Ø70x165

Material: Natural Wood Veneer, MDF and Linen Shade

Weight (unpacked):

Light Source Type: E-27

1x 25W (max. each) Fluorescent or LED Bulbs not included

Color Temperature: Lamp dependent

CRI: Lamp dependent

Luminous Flux: Lamp dependent

Isolation: Class II

Input Voltage (VAC): 110 ~ 277V Input Frequency (Hz): 60 Hz

Electric Cable Length: 300cm/118in







Accord Lighting reserves the right to alter dimensions and specifications without notice in accordance with its policy of continuous product improvement. Please, contact the manufacturer if further information is necessary.

accordlighting.com REV. 07/08/2018