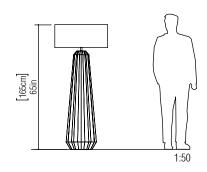

Reference: 3030. Line: Plissé

Application: Floor Lamp Description: Plissé Multifaceted Floor Lamp Ø70x165

Material: Natural Wood Veneer, MDF and Linen Shade

Weight (unpacked):

Light Source Type: E-27

1x 25W (max. each) Fluorescent or LED Bulbs not included