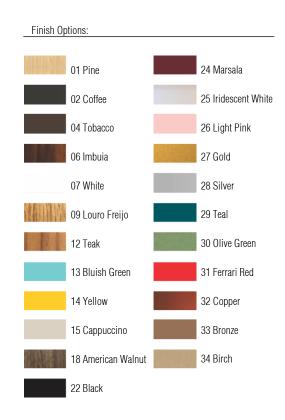

Reference: 7038. Line: Physalis

Application: Table Lamp Description: Physalis Multifaceted Table Lamp 35x65x30

Material: Natural Wood Veneer, MDF and Metallic Mast

Weight (unpacked): 1,70kg/3,75lb

Light Source Type: E-27