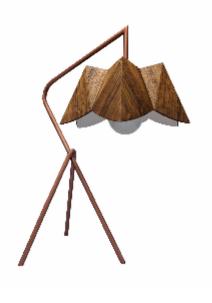

Reference: 7038. Line: Physalis

Application: Table Lamp Description: Physalis Multifaceted Table Lamp 35x65x30

Material: Natural Wood Veneer, MDF and Metallic Mast

Weight (unpacked): 1,70kg/3,75lb

Light Source Type: E-27