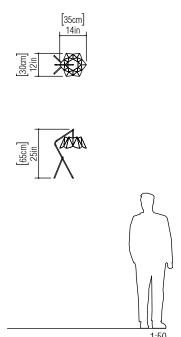

Reference: 7038. Line: Physalis

Application: Table Lamp Description: Physalis Multifaceted Table Lamp 35x65x30

Material: Natural Wood Veneer, MDF and Metallic Mast

Weight (unpacked): 1,70kg/3,75lb

Light Source Type: E-27