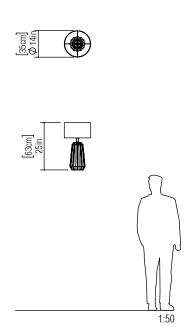

Reference: 7045. Line: Plissé

Application: Table Lamp Description: Plissé Table Lamp Ø35x63

Material: Natural Wood Veneer, MDF and Linen Shade

Weight (unpacked):

Light Source Type: E-27

1x 25W (max. each) Fluorescent or LED Bulbs not included