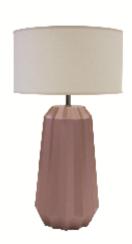

Reference: 7045. Line: Plissé

Application: Table Lamp Description: Plissé Table Lamp Ø35x63

Material: Natural Wood Veneer, MDF and Linen Shade

Weight (unpacked):

Light Source Type: E-27

1x 25W (max. each) Fluorescent or LED Bulbs not included