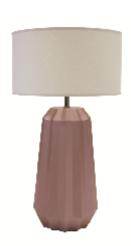

Reference: 7046. Line: Plissé

Application: Table Lamp Description: Plissé Table Lamp Ø40x72

Material: Natural Wood Veneer, MDF and Linen Shade

Weight (unpacked):

Light Source Type: E-27

1x 25W (max. each) Fluorescent or LED Bulbs not included