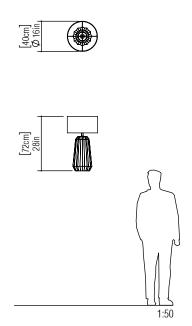

Reference: 7046. Line: Plissé

Application: Table Lamp Description: Plissé Table Lamp Ø40x72

Material: Natural Wood Veneer, MDF and Linen Shade

Weight (unpacked):

Light Source Type: E-27

1x 25W (max. each) Fluorescent or LED Bulbs not included