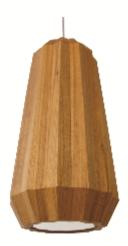

Reference: 1338. Line: Plissé Application: Pendant Description: Plissé Suspension Pendant Ø20x39

Material: Natural Wood Veneer, MDF and Acrylic Weight (unpacked):

Light Source Type: E-27 1x 25W (max. each) Fluorescent or LED Bulbs not included Color Temperature: Lamp dependent CRI: Lamp dependent Luminous Flux: Lamp dependent