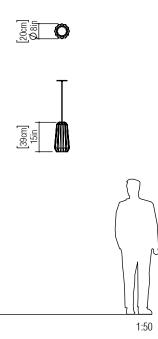

Reference: 1338. Line: Plissé Application: Pendant Description: Plissé Suspension Pendant Ø20x39

Material: Natural Wood Veneer, MDF and Acrylic Weight (unpacked):

Light Source Type: E-27 1x 25W (max. each) Fluorescent or LED Bulbs not included Color Temperature: Lamp dependent CRI: Lamp dependent Luminous Flux: Lamp dependent