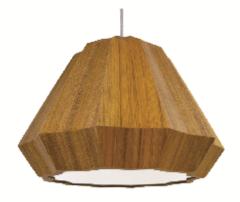

Reference: 1339. Line: Plissé Application: Pendant Description: Plissé Suspension Pendant Ø35x25

Material: Natural Wood Veneer, MDF and Acrylic Weight (unpacked):

Light Source Type: E-27 1x 25W (max. each) Fluorescent or LED Bulbs not included Color Temperature: Lamp dependent CRI: Lamp dependent Luminous Flux: Lamp dependent