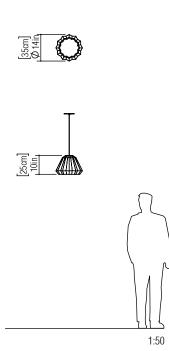

Reference: 1339. Line: Plissé Application: Pendant Description: Plissé Suspension Pendant Ø35x25

Material: Natural Wood Veneer, MDF and Acrylic Weight (unpacked):

Light Source Type: E-27 1x 25W (max. each) Fluorescent or LED Bulbs not included Color Temperature: Lamp dependent CRI: Lamp dependent Luminous Flux: Lamp dependent

Isolation: Class II Input Voltage (VAC): 110 ~ 277V Input Frequency (Hz): 60 Hz

Suspension Cable Length: 160cm/63in

Accord Lighting reserves the right to alter dimensions and specifications without notice in accordance with its policy of continuous product improvement. Please, contact the manufacturer if further information is necessary.