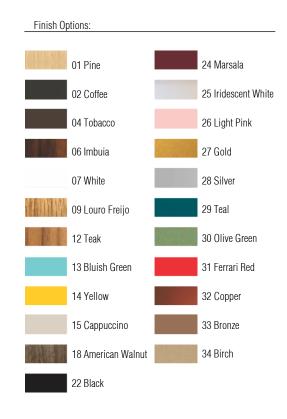

Reference: 1340. Line: Plissé Application: Pendant

Description: Plissé Suspension Pendant Ø25x29

Material: Natural Wood Veneer, MDF and Acrylic Weight (unpacked):

Light Source Type: E-27

1x 25W (max. each) Fluorescent or LED Bulbs not included