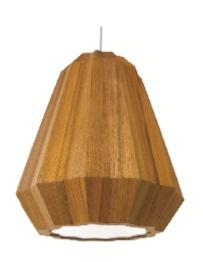

Reference: 1340. Line: Plissé Application: Pendant

Description: Plissé Suspension Pendant Ø25x29

Material: Natural Wood Veneer, MDF and Acrylic Weight (unpacked):

Light Source Type: E-27

1x 25W (max. each) Fluorescent or LED Bulbs not included