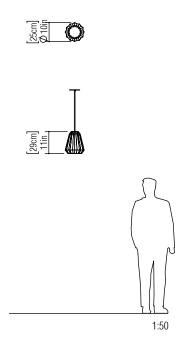

Reference: 1340. Line: Plissé Application: Pendant

Description: Plissé Suspension Pendant Ø25x29

Material: Natural Wood Veneer, MDF and Acrylic Weight (unpacked):

Light Source Type: E-27

1x 25W (max. each) Fluorescent or LED Bulbs not included

Color Temperature: Lamp dependent

CRI: Lamp dependent

Luminous Flux: Lamp dependent

Isolation: Class II

Input Voltage (VAC): 110 ~ 277V Input Frequency (Hz): 60 Hz

Suspension Cable Length: 160cm/63in

Accord Lighting reserves the right to alter dimensions and specifications without notice in accordance with its policy of continuous product improvement. Please, contact the manufacturer if further information is necessary.